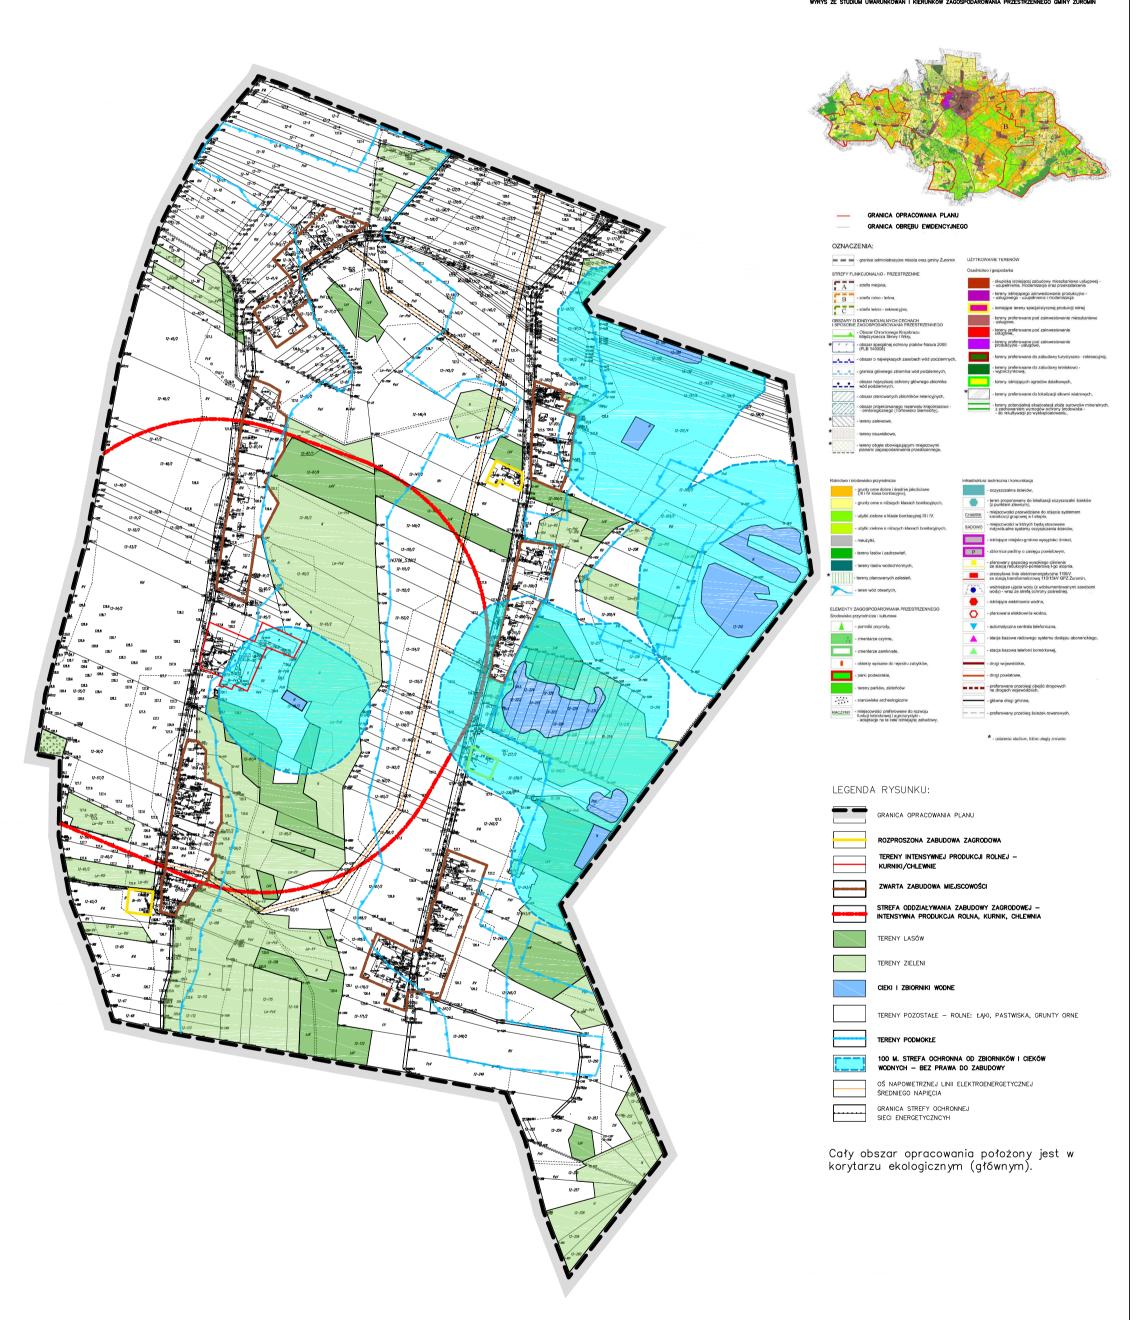

STRUKTURA EKOFIZJOGRAFICZNA — PROJEKT JEDNOSTKA PLANISTYCZNA MIEJSCOWEGO PLANU ZAGOSPODAROWANIA LITEROWY"f" PRZESTRZENNEGO CZĘŚCI MIEJSCOWOŚCI: <u>kruszewo</u>, gmina i miasto żuromin

OBSZARY CHRONIONE:

Cały obszar opracowania położony jest w granicach Obszaru Chronionego Krajobrazu Międzyrzecza Skrwy i Wkry ustanowionego na mocy Rozporządzenia nr 23 Wojewody Mazowieckiego z dnia 15 kwietnia 2005r. (Dz. Urz. Woj. Maz. Nr 203, poz.4939)

|                   | SOFT - SOIL                                                                    | Grzegorz Pruzik                                                    |                       |
|-------------------|--------------------------------------------------------------------------------|--------------------------------------------------------------------|-----------------------|
|                   | kom. +                                                                         | B, 12-100 Szczytno<br>18 509 668 232<br>agorz_prusik@o2.pl         |                       |
|                   |                                                                                |                                                                    |                       |
| MAPA STRUKTUR EKO | DFIZJOGRAFICZNYCH PROJEKTU MIEJS<br>CZĘŚCI MIEJSCOWOŚCI: KRUSZI                | COWEGO PLANU ZAGOSPODARO<br>ENO, GMINA I MIASTO ŻUROMIN            | NVANIA PRZESTRZENNEGO |
|                   | OFIZJOGRAFICZNYCH PROJEKTU MIEJS<br>CZĘŚCI MIEJSCOWOŚCI: KRUSZI<br>OPRACOWANIA | GCOWEGO PLANU ZAGOSPODARC<br>EWD, GMINA I MIASTO ZUROMIN<br>PODPIS | SKALA 1:6000          |
|                   | CZĘŚCI MIEJSCOWOŚCI: KRUSZ                                                     | <u>ewo,</u> gmina i miasto żuromin                                 |                       |