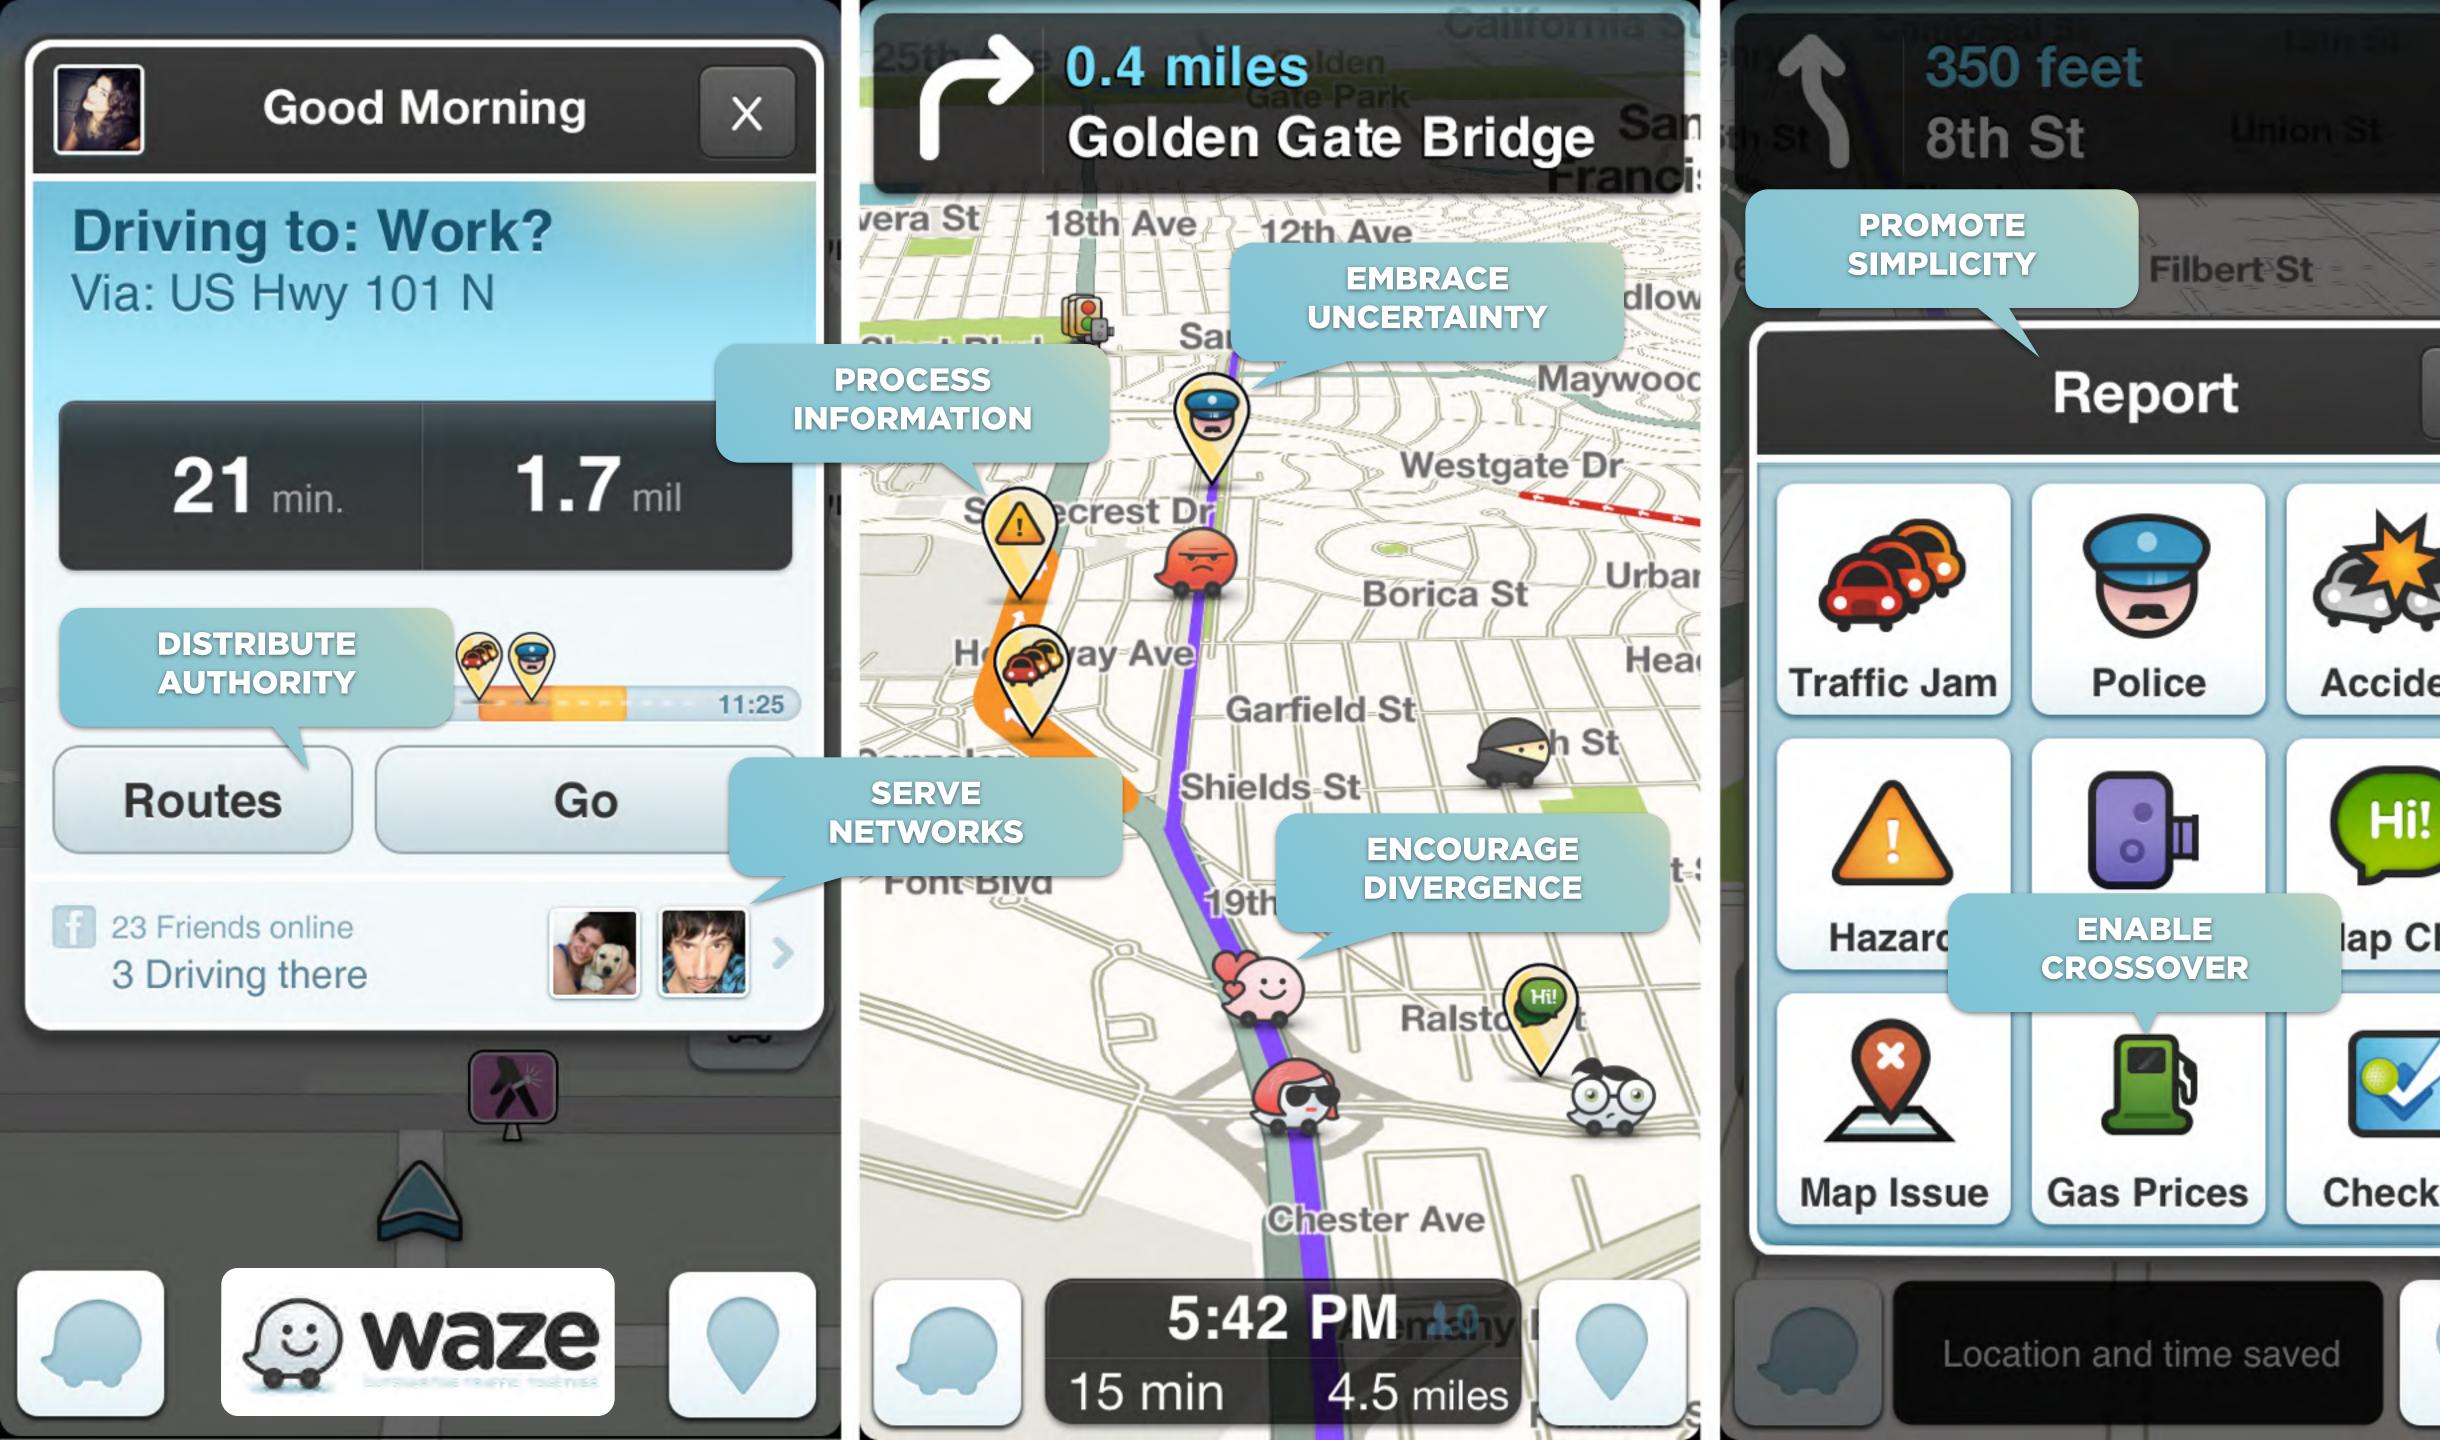

#### EMBRACE PLANNING

5

EMBRACE UNCERTAINTY

DISTRIBUTE AUTHORITY

#### PROMOTE SIMPLICITY

#### PROCESS INFORMATION

#### ENCOURAGE CONFORMITY

7-

ENCOURAGE DIVERGENCE

#### ENABLE CROSSOVER

|                      | Purpose | People | Process | Product | Platform | TOTAL  |
|----------------------|---------|--------|---------|---------|----------|--------|
| Serve Networks       | 66.67%  | 41.67% | 62.50%  | 75.00%  | 45.83%   | 58.33% |
| Distribute Authority | 41.67%  | 62.50% | 37.50%  | 54.17%  | 33.33%   | 45.83% |
| Seek Simplicity      | 66.67%  | 50.00% | 37.50%  | 58.33%  | 37.50%   | 50.00% |
| Process Information  | 75.00%  | 41.67% | 45.83%  | 37.50%  | 41.67%   | 48.33% |
| Encourage Divergence | 70.83%  | 62.50% | 12.50%  | 62.50%  | 50.00%   | 51.67% |
| Enable Crossover     | 62.50%  | 50.00% | 45.83%  | 75.00%  | 50.00%   | 56.67% |
| Embrace Uncertainty  | 62.50%  | 41.67% | 45.83%  | 66.67%  | 58.33%   | 55.00% |
| TOTAL                | 63.69%  | 50.00% | 41.07%  | 61.31%  | 45.24%   |        |
|                      |         |        |         |         |          |        |