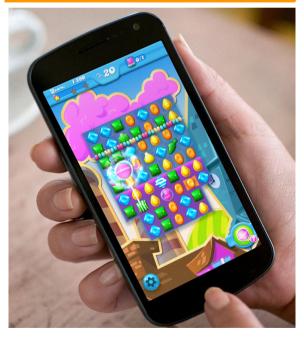

### A good CASUAL game should be like...

Yummy on the eyes, easy to understand and with a touch of depth