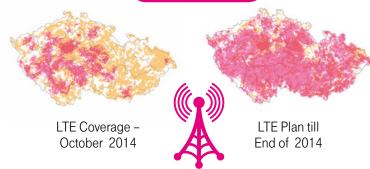

# Deutsche Telekom Worldwide



### Czech Telco Market 0.6 mn 6 mn T-Mobile 3.2 mn 02 5 mn Vodafone Virtual operators

# T-Mobile Czech Republic Established in 1996 ■ Since 2002 a part of Deutsche Telekom Group ■ 3,300 employees ■ 6,000,000 SIM cards ■ 52 shops ■ 4.990 BTS ■ 37,000 km of fiber

#### **T-Mobile Services**



Mobile Voice and Data



Fix Voice and Data



**ICT Services** 





LTE devices 50 )

Users 70,000)

Total Investment (as of October 15<sup>th</sup> 2014)

CZK 4.7 bn

# LTE Coverage



## **Our Achievements**



- #1 in active SIM cards
- Fastest network
- #1 in FB biggest fans community
- #1 in YouTube most followed and watched corporate channel
- 1st SMS Rescue System