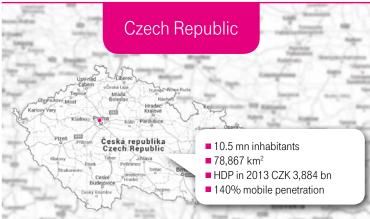

### Czech Telco Market 0.6 mn 6 mn T-Mobile 3.2 mn 02 5 mn Vodafone Virtual operators