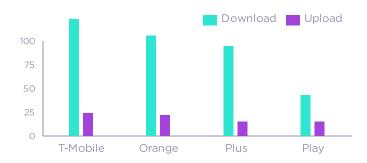

#### Łódź

| Carrier  | ◆ Download Mbps | (1) Upload Mbps |  |
|----------|-----------------|-----------------|--|
| T-Mobile | 122.88          | 23.76           |  |
| Orange   | 105.49          | 21.69           |  |
| Plus     | 94.71           | 14.82           |  |
| Play     | 43.01           | 15.25           |  |