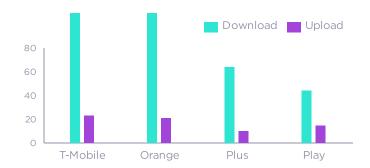

### Kraków

| Carrier  | ◆ Download Mbps | ① Upload Mbps |  |
|----------|-----------------|---------------|--|
| T-Mobile | 155.94          | 22.80         |  |
| Orange   | 131.54          | 20.79         |  |
| Plus     | 63.72           | 10.00         |  |
| Play     | 43.84           | 14.57         |  |