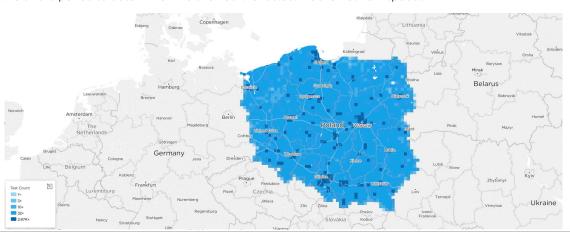

### Tests Taken

Ookla® compared 3,633,527 user-initiated tests taken on the Speedtest iOS and Android mobile apps from all the major mobile carriers in Poland during the award period to determine who showed the fastest mobile network speeds.

# Market Statistics

Unique Devices

269,828

| iPhone 14 Pro     | 12,936 |  |
|-------------------|--------|--|
| iPhone 13         | 12,672 |  |
| iPhone 15 Pro     | 11,929 |  |
| Galaxy S23 Ultra  | 8,883  |  |
| iPhone 15 Pro Max | 10,365 |  |