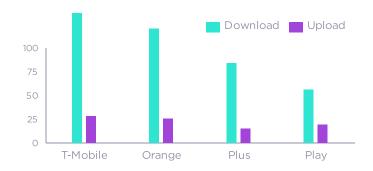

#### Warsaw

| Carrier  | ◆ Download Mbps | (1) Upload Mbps |
|----------|-----------------|-----------------|
| T-Mobile | 144.04          | 27.94           |
| Orange   | 120.34          | 25.47           |
| Plus     | 84.11           | 14.88           |
| Play     | 56.08           | 19.02           |