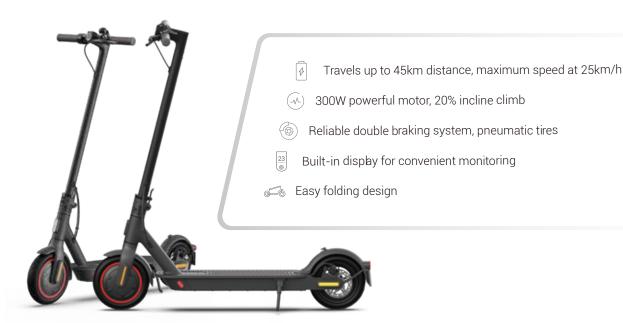

## Range and speed

Max speed: 25km/h\*Travel distance: 45kmClimbing angle: 20%

## Take the journey further

Featuring a maximum speed of 25 km/h\* and a long-range battery that can power distances of up to 45km on a single charge\*\*, the all-new Mi Electric Scooter Pro 2 is perfect for last-mile commutes and short trips around the city. Thanks to a 300W brushless DC motor, Mi Electric Scooter Pro 2 effortlessly climbs 20% incline slopes, ensuring uninterrupted and enjoyable rides in any urban setting.

### Safety features

- Braking system: eABS + mechanical
- Optimized Pneumatic tire for wear proof
- Front, rear and side reflectors
- 2W headlight

#### Travel smart with the multi-functional display

Mi Electric Scooter Pro 2's built-in LCD allows riders to view and control a wide range of parameters for a convenient and hassle-free riding experience: real-time speed, riding modes, Bluetooth connection and headlight status, all at a glance. Riders can also pair their device with Mi Home app to view key information such as battery level, speed and current mileage on their phone, as well as add an electric lock to the device.

## Most importantly, ride safely

Designed with safety at its core, Mi Electric Scooter Pro 2 sports a dual braking system that includes a mechanical 120mm ventilated disc brake and eABS regenerative anti-lock brake. The vehicle's 8.5-inch pneumatic tires are reinforced to withstand wear and tear and effectively absorb shocks from bumps on the road. With an added front, rear and side reflectors, as well as an upgraded 2W headlight that illuminates up to 10 meters ahead, the vehicle provides extra visibility for both the rider and other people on the road.

# Flip, fold and clip for easy carrying

Mi Electric Scooter Pro 2 epitomizes both style and functionality. The sleek and foldable design allows for easy storage. Crafted from lightweight aluminum alloy, Mi Electric Scooter Pro 2 weighs just 14.2kg, making it highly portable and easy to carry around.