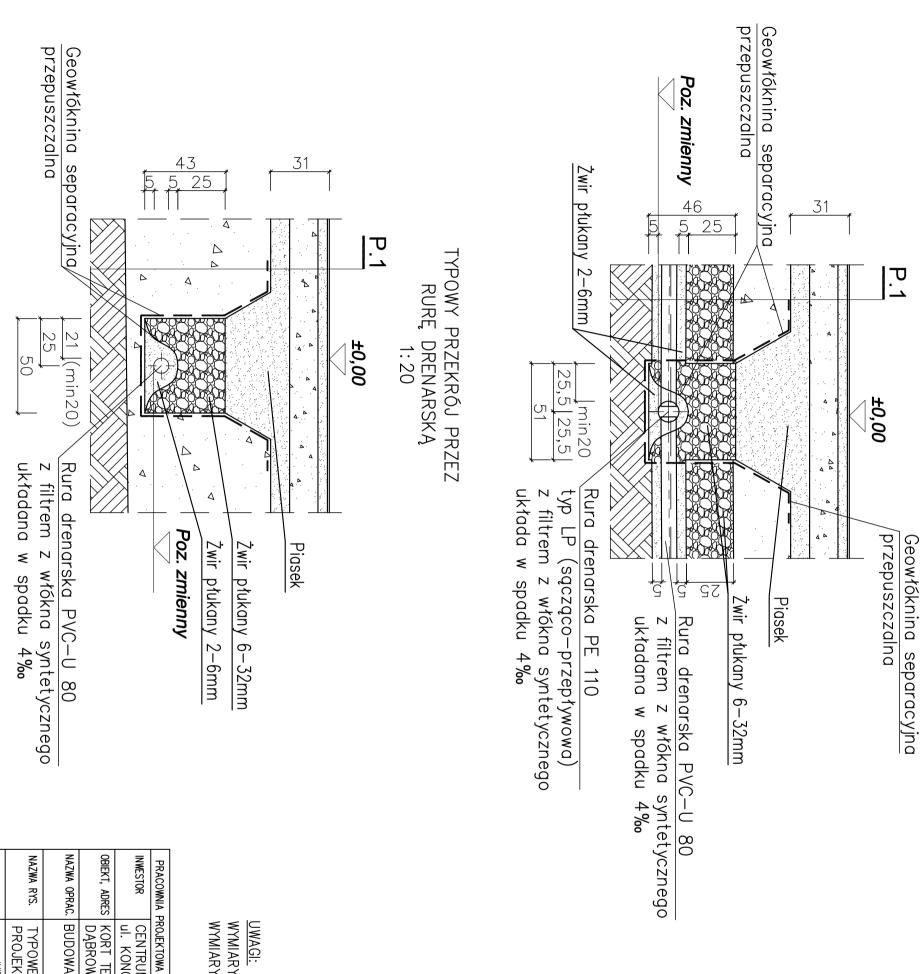

RURĘ DRENARSKĄ ZBIORCZĄ 1:20

TYPOWY PRZEKRÓJ PRZEZ

WYMIARY PODANO W [cm]. WYMIARY NALEŻY SPRAWDZIĆ NA BUDOWIE.

|          | AINMO                                                                                  |  |
|----------|----------------------------------------------------------------------------------------|--|
|          | WNIA PROJEKTOWA "MIZAWA" MIROSŁAW ZAWARTKA, 41-200 SOSNOWIEC ul. ANDERSA 31, tel. 5010 |  |
| )        | "MIZAWA"                                                                               |  |
| <u> </u> | MIROSŁAW                                                                               |  |
| ·<br>•   | ZAWARTKA                                                                               |  |
|          | , 41–200                                                                               |  |
|          | SOSNOWIEC                                                                              |  |
|          | ul. /                                                                                  |  |
|          | ANDERSA                                                                                |  |
|          | 31,                                                                                    |  |
|          | tel.                                                                                   |  |
|          | 501                                                                                    |  |

|                                        |                           |                                           | <i>J</i>                                                                                |                                                                                            |                                                                            |                                                                                                  |
|----------------------------------------|---------------------------|-------------------------------------------|-----------------------------------------------------------------------------------------|--------------------------------------------------------------------------------------------|----------------------------------------------------------------------------|--------------------------------------------------------------------------------------------------|
| PROJEKTOWAŁ<br>KONSTRUKCJA             |                           | NAZWA RYS.                                | NAZWA OPRAC.                                                                            | OBIEKT, ADRES                                                                              | INWESTOR                                                                   | PRACOWNIA F                                                                                      |
| PROJEKTOWAŁ Mgr inż. MIROSŁAW ZAWARTKA | imię nazwsko              | TYPOWE PRZEKROJE PRZEZ DRENAŻ.<br>PROJEKT | NAZWA OPRAC. BUDOWA DWÓCH KORTÓW TENISOWYCH.  NAZWA RYS. TYPOWE PRZEKROJE PRZEZ DRENAŻ. | OBIEKT, ADRES KORT TENISOWY  DĄBROWA GÓRNICZA, 41-300 ul. LETNIA 9, dz. nr 2/2, obręb 0003 | CENTRUM SPORTU I REKREACJI<br>ul. KONOPNICKIEJ 29, 41—300 DĄBROWA GÓRNICZA | PRACOWNIA PROJEKTOWA "MIZAWA" MIROSŁAW ZAWARTKA, 41-200 SOSNOWIEC ul. ANDERSA 31, tel. 501070644 |
| SLK/2121/P00K/08 KONSTRBUD.            | NR UPRAWNIEŃ              |                                           |                                                                                         |                                                                                            | (REACJI<br>1—300 DĄBR                                                      | ZAWARTKA, 41–20                                                                                  |
| KONSTRBUD.                             | NR UPRAWNIEŃ SPECJALNOŚĆ: |                                           |                                                                                         |                                                                                            | OWA GÓRNIO                                                                 | )0 SOSNOWIEC ul                                                                                  |
| PAŹDZIERNIK<br>2021r.                  | DATA:                     | 1: 20                                     | SKALA:                                                                                  |                                                                                            | CZA                                                                        | . ANDERSA 3                                                                                      |
|                                        | PODPIS:                   | ID_02                                     | NR RYS.:                                                                                |                                                                                            |                                                                            | i1, tel. 501070644                                                                               |